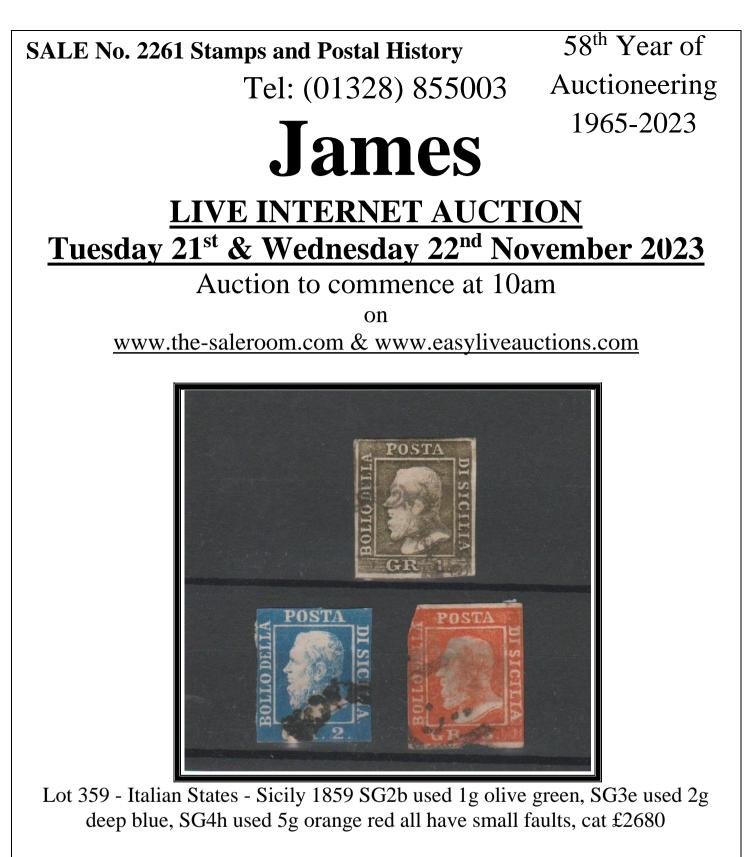

## **Day 1: Stamps and Postal History**

admin@jamesandsonsnorfolk.com

# Foreword

## **Day 1: - Stamps and Postal History**

Another interesting Auction with a good range of pre-stamp Great Britain from 1790 to 1840 followed by Penny red covers.

Stamps and covers of Commonwealth and overseas including good KGVI Bermuda, Egypt letter seals, Canada from an extensive collection, China, Cyprus, Falkland Islands, France Incl pre-adhesive, Germany including covers, Gilbert & Ellice covers, Hong Kong, India, Iraq, Israel, etc.

We have a further five stamps and postal history auctions in preparation!

Good luck with your bids.

Kind regards

David W James

<u>Viewing of Auction Lots and Attendance on the day</u> <u>By appointment only</u>, please call and one of our staff will make your appointment and which lots you would like to view so we can have them ready for your arrival, or if you are attending the sale. We ask that customers wait until 12 noon, November 2<sup>nd</sup> before making postsale enquires as information will not be available before that time. Invoices will be sent out as soon as possible. Buyer Collects – Where lots are marked 'Buyer Collects' we no longer despatch.

 Forthcoming Auctions 2023

 \*\*\*\*

 Weds 13<sup>th</sup> December 2023

 (Banknotes followed by antiques & bygones)

 \*\*\*\*

 Tues 23<sup>rd</sup> & Weds 24<sup>th</sup> January 2024

 (Ephemera followed by stamps and postal history)