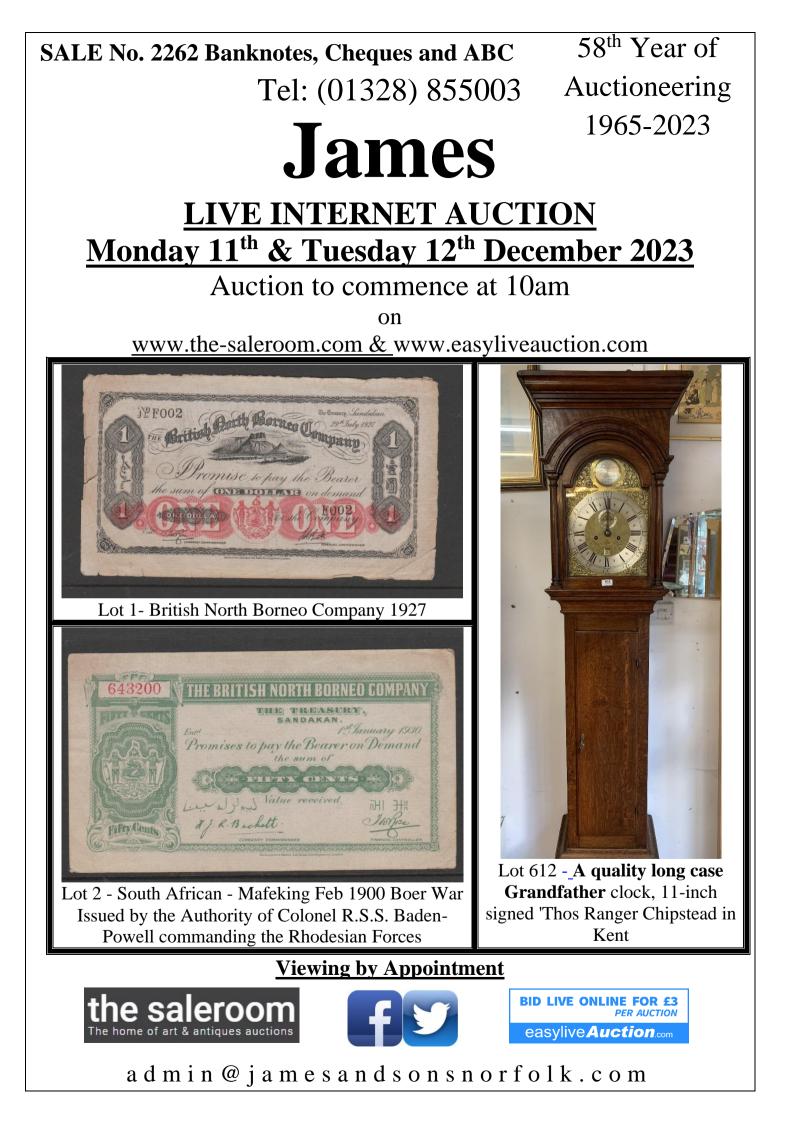

| 1             | British North Borneo Company 1927 - One dollar, P20, fine, small tears at left                                       | £100 - £150                                            |
|---------------|----------------------------------------------------------------------------------------------------------------------|--------------------------------------------------------|
| 2             | British North Borneo Company 1930 - 50 cents, P25, GVF                                                               | £200 - £300                                            |
| $\frac{2}{3}$ | South African - Mafeking Feb 1900 Boer War Issued by the Authority                                                   | £50 - £100                                             |
| 3             |                                                                                                                      | 230 - 2100                                             |
|               | of Colonel R.S.S. Baden-Powell commanding the Rhodesian Forces, the                                                  |                                                        |
|               | voucher is good for the sum of 2/- (10 pence) and will be exchanged                                                  |                                                        |
|               | forthcoming, At the Mafeking Branch of the Standard Bank on the                                                      |                                                        |
|               | Relation of Civil Law. Signed H. Greener Capt chief pay master, well                                                 |                                                        |
|               | used with faults, scarce                                                                                             |                                                        |
| 4             | Lebanon - 100 Livres, P66, AUNC                                                                                      | £15 - £20                                              |
| 5             | Tahiti 1951 - 20 Francs P15, VF and 1969 500 Francs P23 GVF, and                                                     | £25 - £30                                              |
|               | 1000 Francs P27 signed. (5). AUNC (3)                                                                                |                                                        |
| 6             | French Antilles - 10 francs, P8, AVF, scarce (Guadeloupe/Olyana)                                                     | £20 - £30                                              |
| 7             | Iran 1993 - 50,000 Rials, UNC                                                                                        | £15 - £25                                              |
| 8             | Portugal - 1991 5000 Escudos, P184a, GVF                                                                             | £15 - £25                                              |
| 9             | Malaya 1941 (1/7) - 10 dollars, KGVI, portrait, P13, VF                                                              | £30 - £50                                              |
| 10            | China (Republic) Error note 1940 - 20 cents (2 Chiao), Blue,                                                         | £400 - £500                                            |
|               | Spectacular Double print error, G.H.B printer, rare                                                                  |                                                        |
| 11            | Zimbabwe 1980, Ten dollars, ref P3a, grade GEF, scarce                                                               | £25 - £30                                              |
| 12            | Cyprus 1971 250 mils, Blue EF/AUNC                                                                                   | £20 - £30                                              |
| 13            | Norway 1992 100 Kroner, Pick 43d GVF                                                                                 | £10 - £15                                              |
| 14            | Iceland 1986 500 Krona, P55 VF                                                                                       | £10 - £15                                              |
| 15            | <b>Iceland 1986</b> 1000 Krona, P56 EF                                                                               | £10 - £15                                              |
| 16            | Qatar 1973-2003 - Range of (10 notes), (up to P23) AVF to AUNC                                                       | £10 - £20                                              |
| 17            | Cuba 1960-1994 - Collection of (19) notes AVF to AUNC Incl                                                           | £15 - £25                                              |
|               | Specimen (3)                                                                                                         |                                                        |
| 18            | <b>Guatemala</b> - A range from P51 to P98 small lot, mixed condition (9)                                            | £10 - £15                                              |
| 19            | <b>Jersey 2010</b> - £5, £20, and £50, GVF/EF                                                                        | £60 - £80                                              |
| 20            | Slovenia 1990-2003-Range P1 to P37, many EF/AUNC with Vzorec                                                         | £15 - £20                                              |
| _0            | specimen set of six (24)                                                                                             | ale ale                                                |
| 21            | Somaliland 1994-2011-Small range AUNC (9)                                                                            | £10 - £15                                              |
| 22            | Saint Helena 1979-50 pence (P5) and 1981 £1 (P9) both AUNC superb                                                    | £15 - £25                                              |
| 23            | Saint Thomas and Princes 1958 20 escudos P35-182 50 Dobras P57                                                       | £20 - £25                                              |
| 20            | ANUC, 1982 100 Dobras P60 AUNC, P3, P64 and P65 AUNC (6)                                                             | ~20 - ~25                                              |
| 24            | Senegal West African States 1977-1992 - Range of notes (P706-P714)                                                   | £20 - £25                                              |
| 27            | plus two later (7)                                                                                                   | 220 - 223                                              |
| 25            | Serbia 1941-2006 - A range of earlier notes P23-29 (4) later P46-P48 (6),                                            | £10 - £15                                              |
| 23            |                                                                                                                      | 210 - 213                                              |
| 26            | (10)<br>Nicaraguan 1939-2002-(P14-P191) collection of (20 notes)                                                     | £10 - £20                                              |
|               | $\mathbf{c}$                                                                                                         |                                                        |
| 27            | <b>Macedonia</b> - Small batch of (9 notes) P1, P2, P3, P14a, 9a 109, P14, P15. All AUNC, P16 VF                     | £8 - £12                                               |
| 20            |                                                                                                                      | £15 - £20                                              |
| 28<br>29      | Mali 1973 - 500 Francs, P12, Sigh 8, EF                                                                              | $\pounds 15 - \pounds 20$<br>$\pounds 10 - \pounds 15$ |
|               | Uzbekistan - Small range of (12 notes) mostly AUNC<br>Sudan 1970 2006 Collection of (25 notes) VE to AUNC also three |                                                        |
| 30            | Sudan 1970-2006 - Collection of (25 notes) VF to AUNC also three                                                     | £20 - £25                                              |
| 21            | notes of South Sudan<br>Suringma 1063 2000 Collection of (22 notes) VE to AUNC 2000s                                 | £20 £25                                                |
| 31            | Suriname 1963-2000 - Collection of (23 notes) VF to AUNC 2000s,<br>Birds AUNC to 5000 Gild (152)                     | £20 - £25                                              |
| 22            | Birds AUNC to 5000 Gild (152)                                                                                        | 00 010                                                 |
| 32            | <b>Swaziland 1987</b> - 2em (P13) 2001 20em (P29), 2010 10em & 20em                                                  | £8 - £12                                               |
|               | (p36-37) AUNC (14)                                                                                                   |                                                        |