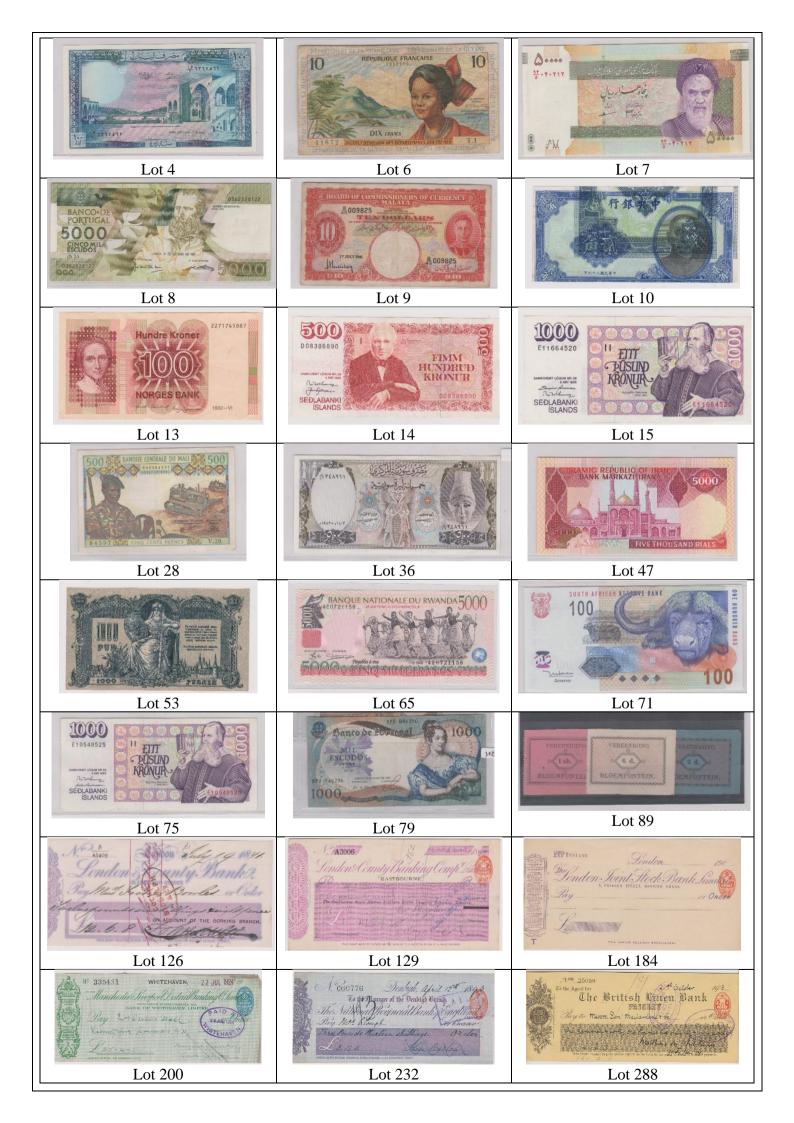

| 1             | British North Borneo Company 1927 - One dollar, P20, fine, small tears at left                                       | £100 - £150                                            |
|---------------|----------------------------------------------------------------------------------------------------------------------|--------------------------------------------------------|
| 2             | British North Borneo Company 1930 - 50 cents, P25, GVF                                                               | £200 - £300                                            |
| $\frac{2}{3}$ | South African - Mafeking Feb 1900 Boer War Issued by the Authority                                                   | £50 - £100                                             |
| 3             |                                                                                                                      | 230 - 2100                                             |
|               | of Colonel R.S.S. Baden-Powell commanding the Rhodesian Forces, the                                                  |                                                        |
|               | voucher is good for the sum of 2/- (10 pence) and will be exchanged                                                  |                                                        |
|               | forthcoming, At the Mafeking Branch of the Standard Bank on the                                                      |                                                        |
|               | Relation of Civil Law. Signed H. Greener Capt chief pay master, well                                                 |                                                        |
|               | used with faults, scarce                                                                                             |                                                        |
| 4             | Lebanon - 100 Livres, P66, AUNC                                                                                      | £15 - £20                                              |
| 5             | Tahiti 1951 - 20 Francs P15, VF and 1969 500 Francs P23 GVF, and                                                     | £25 - £30                                              |
|               | 1000 Francs P27 signed. (5). AUNC (3)                                                                                |                                                        |
| 6             | French Antilles - 10 francs, P8, AVF, scarce (Guadeloupe/Olyana)                                                     | £20 - £30                                              |
| 7             | Iran 1993 - 50,000 Rials, UNC                                                                                        | £15 - £25                                              |
| 8             | Portugal - 1991 5000 Escudos, P184a, GVF                                                                             | £15 - £25                                              |
| 9             | Malaya 1941 (1/7) - 10 dollars, KGVI, portrait, P13, VF                                                              | £30 - £50                                              |
| 10            | China (Republic) Error note 1940 - 20 cents (2 Chiao), Blue,                                                         | £400 - £500                                            |
|               | Spectacular Double print error, G.H.B printer, rare                                                                  |                                                        |
| 11            | Zimbabwe 1980, Ten dollars, ref P3a, grade GEF, scarce                                                               | £25 - £30                                              |
| 12            | Cyprus 1971 250 mils, Blue EF/AUNC                                                                                   | £20 - £30                                              |
| 13            | Norway 1992 100 Kroner, Pick 43d GVF                                                                                 | £10 - £15                                              |
| 14            | Iceland 1986 500 Krona, P55 VF                                                                                       | £10 - £15                                              |
| 15            | <b>Iceland 1986</b> 1000 Krona, P56 EF                                                                               | £10 - £15                                              |
| 16            | Qatar 1973-2003 - Range of (10 notes), (up to P23) AVF to AUNC                                                       | £10 - £20                                              |
| 17            | Cuba 1960-1994 - Collection of (19) notes AVF to AUNC Incl                                                           | £15 - £25                                              |
|               | Specimen (3)                                                                                                         |                                                        |
| 18            | <b>Guatemala</b> - A range from P51 to P98 small lot, mixed condition (9)                                            | £10 - £15                                              |
| 19            | <b>Jersey 2010</b> - £5, £20, and £50, GVF/EF                                                                        | £60 - £80                                              |
| 20            | Slovenia 1990-2003-Range P1 to P37, many EF/AUNC with Vzorec                                                         | £15 - £20                                              |
| _0            | specimen set of six (24)                                                                                             | ale ale                                                |
| 21            | Somaliland 1994-2011-Small range AUNC (9)                                                                            | £10 - £15                                              |
| 22            | Saint Helena 1979-50 pence (P5) and 1981 £1 (P9) both AUNC superb                                                    | £15 - £25                                              |
| 23            | Saint Thomas and Princes 1958 20 escudos P35-182 50 Dobras P57                                                       | £20 - £25                                              |
| 20            | ANUC, 1982 100 Dobras P60 AUNC, P3, P64 and P65 AUNC (6)                                                             | ~20 - ~25                                              |
| 24            | Senegal West African States 1977-1992 - Range of notes (P706-P714)                                                   | £20 - £25                                              |
| 27            | plus two later (7)                                                                                                   | 220 - 223                                              |
| 25            | Serbia 1941-2006 - A range of earlier notes P23-29 (4) later P46-P48 (6),                                            | £10 - £15                                              |
| 23            |                                                                                                                      | 210 - 213                                              |
| 26            | (10)<br>Nicaraguan 1939-2002-(P14-P191) collection of (20 notes)                                                     | £10 - £20                                              |
|               | $\mathbf{c}$                                                                                                         |                                                        |
| 27            | <b>Macedonia</b> - Small batch of (9 notes) P1, P2, P3, P14a, 9a 109, P14, P15. All AUNC, P16 VF                     | £8 - £12                                               |
| 20            |                                                                                                                      | £15 - £20                                              |
| 28<br>29      | Mali 1973 - 500 Francs, P12, Sigh 8, EF                                                                              | $\pounds 15 - \pounds 20$<br>$\pounds 10 - \pounds 15$ |
|               | Uzbekistan - Small range of (12 notes) mostly AUNC<br>Sudan 1970 2006 Collection of (25 notes) VE to AUNC also three |                                                        |
| 30            | Sudan 1970-2006 - Collection of (25 notes) VF to AUNC also three                                                     | £20 - £25                                              |
| 21            | notes of South Sudan<br>Suringma 1063 2000 Collection of (22 notes) VE to AUNC 2000s                                 | £20 £25                                                |
| 31            | Suriname 1963-2000 - Collection of (23 notes) VF to AUNC 2000s,<br>Birds AUNC to 5000 Gild (152)                     | £20 - £25                                              |
| 22            | Birds AUNC to 5000 Gild (152)                                                                                        | 00 010                                                 |
| 32            | <b>Swaziland 1987</b> - 2em (P13) 2001 20em (P29), 2010 10em & 20em                                                  | £8 - £12                                               |
|               | (p36-37) AUNC (14)                                                                                                   |                                                        |

| 33         | <b>Sweden 1948 -</b> Kronor, P33a, VG, 1976 £5 Kronor P51, 1980-88 10<br>Kronor (3) P52-1968 10 Kronor P56-1996 50 Kronor P62a, 1957-2007 | £15 - £20                                              |
|------------|-------------------------------------------------------------------------------------------------------------------------------------------|--------------------------------------------------------|
|            | 20 kronor P63a, mostly AUNC (8)                                                                                                           |                                                        |
| 34         | Syria - A range of (12 notes) early VG later VF to AUNC (12)                                                                              | £15 - £20                                              |
| 35         | Syria 1976-90 - 500 Pounds, P105 AUNC                                                                                                     | £15 - £20                                              |
| 36         | Yemen 1979 - 100 Rials, P21 and 1984 100 Rials, P21a AUNC                                                                                 | £10 - £20                                              |
| 37         | Yemen 1997 - 500 Rials P30, 2002 500 Rials P31, 1998 1000 Rials P32                                                                       | £15 - £25                                              |
| 38         | Yugoslavia 1939-2001 - Good collection many later AUNC (87) with                                                                          | £30 - £40                                              |
|            | 1963, 5000 Dinara P76                                                                                                                     |                                                        |
| 39         | Tajikistan 1994-2000 - AUNC range P1-P20 (14)                                                                                             | £8 - £12                                               |
| 40         | <b>Tonga 1989</b> - 1 Palanga, 1989 2 Palanga, 1979 5 Palanga, 1989 10                                                                    | £10 - £15                                              |
|            | Palanga, pick 19-22 all VG or better (4)                                                                                                  |                                                        |
| 41         | <b>Transnistria 1994-2000</b> - Range of (14 notes), all EF UNC (12) P16-31                                                               | £10 - £15                                              |
| 42         | <b>Tunisia 1965-1983</b> - Range of (7) P62-75 VG-VG+ (6)                                                                                 | £15 - £20                                              |
| 43         | <b>Vanuatu 1982-1995</b> - Small range of (6 notes) VG to EGVF (6) P1-P8                                                                  | £15 - £20                                              |
| 44         | Vietnam (Socialist Republic) 1976-2004, A collection of (180 notes) up                                                                    | £20 - £30                                              |
|            | to 100,000 Dong, many GVF AUNC (18)                                                                                                       |                                                        |
| 45         | <b>Zaire 1979-1996 -</b> Good range of AUNC notes to 50,000 Zaires (10)                                                                   | £15 - £20                                              |
| 46         | Zambia 1968-1992 - Range of notes, VG to AUNC (9)                                                                                         | £20 - £25                                              |
| 47         | <b>Iran - 1983</b> 5000 Rials, P139, UNC                                                                                                  | £10 - £15                                              |
| 48         | <b>Portugal -</b> 1991 -2000 Escudos P186a, GVF                                                                                           | £5 - £10                                               |
| <b>49</b>  | <b>Portugal -</b> 1980 1,000 Escudos P173b, VF                                                                                            | £10 - £15                                              |
| <b>5</b> 0 | <b>Iran 2003 -</b> 500 Rials P137a,1992 1000 Rials, P143(2) 1986 2000 Rials                                                               | £8 - £12                                               |
| 50         | P141-1993 5000 Rials, P145-2004 20,000 Rials, P147 (6) VG to GVF+                                                                         | 20 - 212                                               |
| 51         | Italy 1984 - 10,000 Lire, P 112d, UNC                                                                                                     | £8 - £12                                               |
| 51<br>52   | Greece 1942 - 1000 Lefta with German Occupation in Land stamps? VF                                                                        | £10 - £15                                              |
| 52<br>53   | Russia 1919-1000 Kopek -AUNC                                                                                                              | $\pounds 10 - \pounds 13$<br>$\pounds 10 - \pounds 20$ |
|            | Albania 1944-10LEK, P11 NF                                                                                                                | £10 - £20<br>£10 - £15                                 |
| 54<br>55   |                                                                                                                                           |                                                        |
| 55         | Germany (Federal Republic) - 1948 50 Deutsche Mark, P14, VG+ -<br>Theiland 1002 1000 Baht King Baha IX, rev King and Ouean Sirilit        | £30 - £35                                              |
|            | Thailand 1992 1000 Baht, King Raha IX, rev King and Queen Sirikit,                                                                        |                                                        |
| 57         | Ref: P96, UNC                                                                                                                             | e15 e75                                                |
| 56         | Hong Kong, Jan 2005, 100 dollars, GVF/AGF                                                                                                 | £15 - £25                                              |
| 57         | <b>Mauritius 1986</b> 100 Rupees P38, 2006 50 Rupees P505,2005 100                                                                        | £15 - £20                                              |
| =0         | Rupees and 200 Rupees (4) VF/AUNC                                                                                                         | 00 010                                                 |
| 58         | Indonesia - 1986 5000 Rupiah Ref: P125a, Grade EF+                                                                                        | £8 - £12                                               |
| <b>59</b>  | Ghana - 1994 Five Thousand Cedis, Ref: P31a, Grade UNC.                                                                                   | £8 - £12                                               |
| 60         | Greece 1970 range of uncirculated noted to 50,000. All (12)                                                                               | £8 - £12                                               |
| 61         | <b>Peru 1980/90s</b> - Uncirculated range 10 Intis to 100,000 Intis (10)                                                                  | £10 - £20                                              |
| 62         | Brazil - Batch of Nineteen notes - many AUNC (19)                                                                                         | £15 - £25                                              |
| 63         | Philippines 1943-Japanese Occupation WWII 5 pesos, Pick 110a,<br>uncirculated bundle of 50 notes                                          | £15 - £25                                              |
| 64         | Monaco 1945A 10 Francs, KM 123, AUNC                                                                                                      | £10 - £15                                              |
| 65         | Rwanda-1998 Five Thousand Francs Ref P28, Grade UNC. A lovely note                                                                        | £15 - £20                                              |
| 66         | South Africa 1978-93 - 10 Rand, P120CT, 1993 10 Rand, sign 7, P123,                                                                       | £15 - £25                                              |
|            | 20 Raud sign 7 and P120b, 50-rand 2005 P130a, all EF or AUNC (3)                                                                          |                                                        |
| 67         | South Africa 1978-94 - 5 Rand And 20 Rand, with security thread,                                                                          | £10 - £15                                              |
|            | P119d and P121d (2) both VF+/AUNC                                                                                                         |                                                        |
| <b>68</b>  | South Africa 1981-83 - 2 Rand, sign 6, G.P.C., de Kock, with security                                                                     | £8 - £12                                               |
|            | thread, run of (5) AUNC                                                                                                                   |                                                        |
|            |                                                                                                                                           |                                                        |

| 69        | South Africa 1981-83 - 2 Rand, run of five consecutive AUNC                                                                                                                         | £8 - £12                                                  |
|-----------|-------------------------------------------------------------------------------------------------------------------------------------------------------------------------------------|-----------------------------------------------------------|
| 70        | South Africa 1967 - 1 Rand. Sign 5, P109 and 1978 1 Rand (Large) sign                                                                                                               | £5 - £8                                                   |
|           | 5, both GVF (2)                                                                                                                                                                     |                                                           |
| 71        | South Africa 205 - 100 Rand, Cape Buffalo, signed Tiko M. Boweui,                                                                                                                   | £5 - £10                                                  |
|           | P131a, AEF                                                                                                                                                                          |                                                           |
| 72        | South Africa - 10 Rand, 20 Rand, 50 Rand and 100 Rand, GVF/AEF (4)                                                                                                                  | £15 - £20                                                 |
| 73        | South Africa 1984-90 - 50 Rand, red Jan Van Riebeek at left, signed C.                                                                                                              | £10 - £15                                                 |
|           | L. Stals                                                                                                                                                                            |                                                           |
| 74        | <b>Cyprus 2001 -</b> £10, Pick 62c, GVF                                                                                                                                             | £15 - £20                                                 |
| 75        | Iceland 1986 - 1000 Kronur Pick 59, GVF                                                                                                                                             | £10 - £15                                                 |
| 76        | Burma Rangoon - United Services Officers Club - 1 anna voucher,                                                                                                                     | £10 - £15                                                 |
|           | AVF, scarce                                                                                                                                                                         |                                                           |
| 77        | <b>France - 1947</b> 100 Cents Military Occupied Territories, Note Pick M9,                                                                                                         | £10 - £15                                                 |
| -0        | Fine.                                                                                                                                                                               |                                                           |
| <b>78</b> | Greece - 1995 10,000 Drachmai, Ref: P206, GEF                                                                                                                                       | £10 - £15                                                 |
| <b>79</b> | Portugal - 1,000 Escudos Ref P172a, Grade VF, Scarce                                                                                                                                | £15 - £20                                                 |
| 80        | Russia (East Siberia) - 1920 - 500 Roubles Ref PS1159b, Grade GVF+                                                                                                                  | £10 - £15                                                 |
| 01        | (Chita 1920 Issue)                                                                                                                                                                  | 010 015                                                   |
| 81<br>92  | <b>Ukraine 1918 - 100 Hryven</b> , Pick 22a, GVF+                                                                                                                                   | £10 - £15                                                 |
| 82<br>82  | Seychelles 1998 - 25 Rupees (P37) and 50 Rupees, both AUNC                                                                                                                          | £15 - £20                                                 |
| 83        | Italy - 1951 One Hundred Lire, Ref: P92b, Grade EF+ and 1944 (10 Dec)                                                                                                               | £15 - £20                                                 |
| 04        | 100 Lire, Ref: P75a, EF.                                                                                                                                                            | 615 620                                                   |
| 84<br>85  | Japan 1940s (Bank of Japan) - A range of (7) notes VF<br>$P_{\text{rescale}} = 1005.2 \text{ mehlag} (2) = 1000.5 \text{ mehlag} (2) = 10 \text{ mehlag} (2) = (7) \text{ fing to}$ | £15 - £20                                                 |
| 85        | <b>Russia</b> , 1905 3 rubles (2), 1909 5 rubles (3), 10 rubles (2) - (7) fine to                                                                                                   | £10 - £15                                                 |
| 86        | very fine (P9, 10 & 11)<br>Cormony 1044 Holf Mark Allied Occupation World War II. Boft D101a                                                                                        | £5 £10                                                    |
| 00        | <b>Germany -</b> 1944 Half Mark Allied Occupation World War II, Ref: P191a with 'F', Grade GVF.15                                                                                   | 12 - 110                                                  |
| 87        | Algeria 1964, 5 dinars, P122a, F/NVF                                                                                                                                                | £8 - £12                                                  |
| 87<br>88  | <b>£1 Peppiatt,</b> propaganda leaflet repaired and fragile, scarce                                                                                                                 | $\pounds 0 - \pounds 12$<br>$\pounds 15 - \pounds 20$     |
| 89        | South Africa (Boer War) Bloemfontein, 3d, 6d and 1/- rare small total                                                                                                               | $\pounds 15 - \pounds 200$<br>$\pounds 160 - \pounds 200$ |
| 0)        | notes VF (3)                                                                                                                                                                        | 2100 - 2200                                               |
| 90        | <b>Ethiopia n1997/89,</b> 5 Birr, 10 Birr, and 2004/2012 100 Birr, AUNC (3)                                                                                                         | £10 - £15                                                 |
| 91        | <b>Canada 1986,</b> 5 dollars, P95c, AGF, 1972 5 dollars, 2008 5 dollars, and                                                                                                       | £10 - £20                                                 |
| <b>/</b>  | a range of QEII with 1986 2 dollars, various, 1 dollar (5) VF or better (9)                                                                                                         |                                                           |
| 92        | Congo (Democratic), 2000 50 francs and 2007 100 francs AUNC (2)                                                                                                                     | £8 - £12                                                  |
| 93        | Austria 1848, 10KR small notes VG (Circulated) quite scarce, also                                                                                                                   | £15 - £20                                                 |
|           | French Assignat of the 1st Republic VG (3)                                                                                                                                          |                                                           |
| 94        | Serbia & Slovakia 1941 - 500 and 100 Dinar's, VF/GVF (2)                                                                                                                            | £15 - £20                                                 |
| 95        | <b>Syria 1988</b> - £1, £5, and \$10, UNC                                                                                                                                           | £8 - £12                                                  |
| 96        | Sweden 1986/92 - 100 Kronor, P57a, signed Dennie AUNC                                                                                                                               | £8 - £12                                                  |
| 97        | Netherlands Antilles 1990 - 10 Guilden Pick 23b AUNC                                                                                                                                | £25 - £30                                                 |
| <b>98</b> | Vietnam - Batch of four banknotes to 5000 Dong (VG to EX) and four                                                                                                                  | £10 - £15                                                 |
|           | 40 1972 tickets (8)                                                                                                                                                                 |                                                           |
| <b>99</b> | A Collection in an Album, with England 10/- and £1 R.O. O'Brien and                                                                                                                 | £25 - £30                                                 |
|           | worldwide range, many AUNC (118)                                                                                                                                                    |                                                           |
| 100       | Zambia 2006, 50 Kwacha, P37c, a mint batch with Sabn wrapper, 100                                                                                                                   | £20 - £25                                                 |
|           | approx.                                                                                                                                                                             |                                                           |
| 101       | Cuba 1964 - 1986 - Specimen/Muestra overprints, 1 peso (2) 3 pesos                                                                                                                  | £10 - £20                                                 |
|           | (Guevara (2), 10 pesos (4) all AUNC (8)                                                                                                                                             |                                                           |