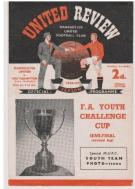

| 399 | Programme Chorley v Manchester United Lancashire County Cup                                                                                         | £70 - £80        |
|-----|-----------------------------------------------------------------------------------------------------------------------------------------------------|------------------|
| 400 | Semi Final 21st March 1972. No writing. Good                                                                                                        | 625 620          |
| 400 | <b>Ilford Boys v Salford Boys</b> playing 29th March 1952 at Ilford, single sheet, pencil scores, centre crease, small tear, Eddie Colman's playing | £25 - £30        |
|     | cup final scarce                                                                                                                                    |                  |
| 401 | The Army v Aston Villa at Aldershot 10th Oct 1956, Charlton &                                                                                       | £15 - £20        |
|     | Foulkes playing, vertical crease                                                                                                                    |                  |
| 402 | British Army v French Army 28th April 1956 at Dulwich Hamlet                                                                                        | £10 - £15        |
|     | Football Club FC, very good                                                                                                                         |                  |
| 403 | Manchester United Reserves v West Bromwich Reserves, single                                                                                         | £10 - £15        |
|     | sheet, creases, playing Charlton, Greeves                                                                                                           |                  |
| 404 | Manchester United Reserves v Chesterfield Reserves 1956/57 25th                                                                                     | £15 - £25        |
|     | Aug, signed by Clayton, Kennedy, Blanchflower, coupon clipped, a                                                                                    |                  |
| 405 | little grubby  Newcastle United Reserves v Manchester United Reserves 2nd                                                                           | £15 - £25        |
| 105 | November 1957, very good                                                                                                                            | 213 - 223        |
| 406 | Newcastle United Reserves v Manchester United Reserves 2nd                                                                                          | £15 - £25        |
|     | November 1957, very good                                                                                                                            |                  |
| 407 | West Brom Reserves v Manchester United Reserves August 1953,                                                                                        | £40 - £50        |
|     | good, Duncan Edwards playing                                                                                                                        |                  |
| 408 | Wolves Reserves v Manchester United Reserves, 1956-57 April                                                                                         | £15 - £20        |
| 409 | 1957, very good, one small hole punch Wolves Reserves v Manchester United Reserves, clean 1952-53                                                   | £40 - £50        |
| 409 | scarce                                                                                                                                              | <b>x40 - x30</b> |
| 410 | West Bromwich Albion Reserves v Manchester United Reserves                                                                                          | £10 - £15        |
|     | Dec 1959, staple rust, Charlton, and Styles playing                                                                                                 |                  |
| 411 | Burnley Reserves v Manchester United Reserves, April 1952 Bent                                                                                      | £50 - £80        |
|     | and Pegg playing, light crease and staple stain, very good scarce                                                                                   |                  |
| 412 | Bolton Wanderers Reserves v Manchester United Reserves, light                                                                                       | £30 - £40        |
| 112 | crease, very good scarce  Pure v Manchester United Sept 1058, light groups, single sheet                                                            | C10 C15          |
| 413 | <b>Bury v Manchester United</b> Sept 1958, light crease, single sheet, very good                                                                    | £10 - £15        |
| 414 | Aston Villa Reserves v Manchester United Reserves 27th Dec                                                                                          | £10 - £20        |
|     | 1954, Joint programmer with Aston Villa v Manchester United 28th                                                                                    | 320 320          |
|     | Dec 1954, good, Violet/Taylor players change and result score                                                                                       |                  |
| 415 | Aston Villa Reserves v Manchester United Reserves 23rd March                                                                                        | £10 - £15        |
|     | 1957, hole punched otherwise very good                                                                                                              | 22 212           |
| 416 | Manchester City Reserves v Manchester United Reserves, April                                                                                        | £8 - £12         |
| 417 | 1964, single sheet, very fine, light crease  Manchester City Reserves v Manchester United Reserves Sept                                             | £10 - £15        |
| 71/ | 1962, name changes in pen, adhesive remains on back, with coupon,                                                                                   | 210 - 213        |
|     | crease, fair                                                                                                                                        |                  |
| 418 | Manchester City Reserves v Manchester United Reserves March                                                                                         | £10 - £15        |
|     | 196l, single sheet, name changes in pen                                                                                                             |                  |
| 419 | Manchester City Reserves v Manchester United Reserves (Feb                                                                                          | £10 - £12        |
| 400 | 1960) crease, name change and results in pen                                                                                                        | 040 04 =         |
| 420 | Manchester City Reserves v Manchester United Reserves, Feb                                                                                          | £10 - £15        |
|     | 1959, good with ticket coupon                                                                                                                       |                  |
| İ   |                                                                                                                                                     |                  |

| 421        | Manchester City reserves v Manchester United Reserves Sept 1956, (Charlton & Greaves), single sheet, crease, small edge tears,                                                                                                                                        | £10 - £15              |
|------------|-----------------------------------------------------------------------------------------------------------------------------------------------------------------------------------------------------------------------------------------------------------------------|------------------------|
| 422        | with ticket coupon, <b>Aston Villa Reserves v Manchester United Reserves</b> 21st Feb 1959, light vertical crease, otherwise very fine                                                                                                                                | £10 - £20              |
| 423        | <b>Aston Villa Reserves v Manchester United Reserves</b> , April 1958, jointly with Aston Villa Reserves v Newcastle United Reserves 12th                                                                                                                             | £10 - £20              |
| 424        | April 1958, no staple, team changes in neat pen  West Bromwich Albion Reserves v Manchester United Reserves  April 5th and 7th 21958, light crease, staple rust otherwise very good,                                                                                  | £25 - £30              |
| 425        | Albion v Tottenham also in this programme scarce  Manchester United Player Contract 1955/56 Contract for Walter Whitehurst (Busby Babe), (Whitehurst made one league appearance                                                                                       | £75 - £100             |
| 426        | for United)  Manchester United Reserves 1956-57 range of single sheet programmes, coupons removed with homes v all reserves Preston Northend, Newcastle United, Wolves, Aston Villa, Stoker, Leeds, Barnsley, Derby, Huddersfield and more, condition mixed some very | £20 - £30              |
| 427        | fine (14) <b>Manchester United Reserves,</b> Aston Villa, Bolton, and Oldham (cup) 1958-59 ranger (16) single sheets, coupon clipped                                                                                                                                  | £25 - £30              |
| 428        | Manchester United Reserves 1959-60 single sheet programmes, corners clipped, mostly good (6)                                                                                                                                                                          | £10 - £15              |
| 429        | Manchester United Youth 1958-64 range of thirteen mostly FA Youth challenge Cup, mixed some good (13)                                                                                                                                                                 | £15 - £25              |
| 430        | Manchester United Youth 1957/58 Cup Semi Final Doncaster has a message from Matt Busby, 'I am speaking to you from my bed in the Isar Hospital Munich', also Wolverhampton, fair, folds and minor                                                                     | £30 - £40              |
| 431        | edge <b>Arsenal v Southend 8th Feb 1957/8</b> , Munich Tribute and West Ham v Fulham with Munich tribute, photo West Ham 1903-04 in the centre page, some faults (2)                                                                                                  | £10 - £15              |
| 432        | Manchester United v Liverpool Div 2, Lancs League Cup, coupon clipped 1st Oct 1962, very fine central vertical crease                                                                                                                                                 | £10 - £15              |
| 433        | Manchester United v Manchester City, Lancashire Senior Cup<br>1962/3, 3rd Nov 1962, coupon clipped, very good                                                                                                                                                         | £10 - £15              |
| 434        | Manchester United v Burnley 1963/4 Lancashire Senior Cup 4th Nov 1963, coupon clipped, very fine                                                                                                                                                                      | £10 - £15              |
| 435        | Manchester City v Manchester United, Nov 28th, 1956, Senior Cup, single sheet programme, very good                                                                                                                                                                    | £15 - £25              |
| 436        | Manchester United v Rest of League 1960/61, coupon clipped, crease, very good                                                                                                                                                                                         | £10 - £15              |
| 437        | Manchester United v Liverpool, Lancashire Senior Cup 1964/65, coupon clipped, very good  Manchester United Worth v Norweagtle United Youth E.A. Youth                                                                                                                 | £10 - £15              |
| 438<br>439 | Manchester United Youth v Newcastle United Youth F.A. Youth Cup 4th Round (George Best Debut)  Manchester United Youth 1956/67 v Blockburn (5th Bound) and                                                                                                            | £15 - £25<br>£15 - £20 |
| 437        | Manchester United Youth 1956/67 v Blackburn (5th Round) and with coupon, 1958/59 v Blackburn (Semi Final) 2nd Leg, coupon clipped light crease                                                                                                                        | £13 - £2U              |