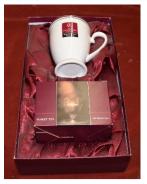

| 1  | A poster of David Beckham on a backboard featured on a Manchester United Club magazine 70 cm's x 50 cm's probably from February 1996 featuring the 40th anniversary of the Munich tragedy. Generally good, buyer collects   | £30 - £40 |
|----|-----------------------------------------------------------------------------------------------------------------------------------------------------------------------------------------------------------------------------|-----------|
| 2  | A glass framed front cover of Eric Cantona featured on a Manchester United Club magazine 70cm's x 50cm's dated September 1996. Generally good, buyer collects                                                               | £35 - £40 |
| 3  | A glass framed photo 34cm's x 28cm's of Matt Busby, the Manchester United manager with his wife Jean travelling by train probably in the 1960's. Good, buyer collects                                                       | £55 - £60 |
| 4  | A glass framed photo 33cm's x 28cm's of Matt Busby, the Manchester United manager with his wife Jean in London en route to receiving his knighthood at Buckingham Palace in July 1968. Good                                 | £55 - £60 |
| 5  |                                                                                                                                                                                                                             | £55 - £60 |
| 6  | A glass framed photo 30cm's x 25cm's of Manchester United players Dennis Law, Pat Crerand and John Aston in the mid-1960s. Good, buyer collects                                                                             | £55 - £60 |
| 7  | A glass framed photo 40cm's x 37cm's of Manchester United players<br>Billy Whelan and Tommy Taylor both of whom tragically died in the<br>Munich air disaster in 1958. Good, buyer collect                                  | £80 - £90 |
| 8  | A glass framed photo 43cm's x 30cm's of Tommy Docherty, the Manchester United manager at the microphone with the FA Cup which United won beating Liverpool in the Final in May 1977. Good, buyer collects                   | £55 - £60 |
| 9  | A glass framed photo 34cm's x 28cm's of Andrei Kanchelskis, the Manchester United player being congratulated by Brian McClair after scoring a goal in the early 1990s. Good, buyer collects                                 | £55 - £60 |
| 10 | A tray sized tabletop 59cm's x 38cm's with a colour picture from a photo of the Manchester United FA Cup winning team of 1963 when they beat Leicester City in the Final 3-1. Lacks legs but otherwise good. Buyer collects | £35 - £40 |
| 11 | A collection of 7 Manchester United Football Books from number 1 to number 10 missing numbers 6,7 and 8. Number one has a torn front cover otherwise generally good.                                                        | £12 - £15 |
| 12 | Champions League Final mug and tea with original tea bags and box, the two coming in a presentation box given to VIP guests for the match at Old Trafford (Manchester United) Juventus v AC Milan 28th May 2003             | £30 - £35 |
| 13 | A glass framed poster 31cm's x 31cm's presented to Peter Kenyon, Manchester United Chief Executive in the 1990s. Kenyon's name is embedded into the Manchester United crest. Generally good, buyer collects                 | £30 - £35 |
| 14 | A glass framed poster 34cm's x 25cm's made in 2002 celebrating the 100th anniversary of Manchester United as a football club. Limited edition 1259/2002. Generally good, buyer collects                                     | £30 - £35 |